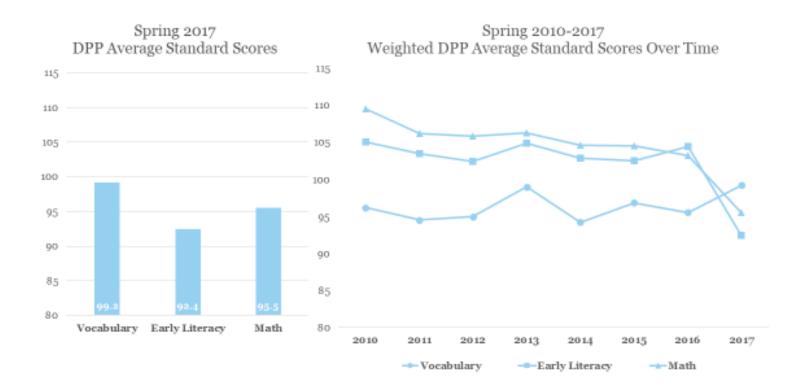

enters kindergarten ready to reach their full potential.

### Mission

Denver Preschool Program helps Denver fulfill its commitment to its youngest learners. We champion, fund and increase access to quality preschool across our community.



# **DPP Campaigns**

### 2006 Preschool Matters Initiative

- Championed by Mayor John Hickenlooper
- Mayor's Leadership Team for Early Childhood Education
- Mayor's Early Childhood Education Commission
- .12 percent dedicated sales tax

### 2014 Preschool Matters Initiative

- Championed by Mayor Michael B. Hancock
- Denver Preschool Program Board of Directors and Campaign Committee
- .15 percent dedicated sales tax

#### E B PRESCHOOL PROGRAM

### Leveraging DPP Data

### **Enrollment and Administrative**



### Leveraging DPP Data

### Evaluation



DENVER

## **Engaging Stakeholders**

### Relevant

• Why should they care?

### Timely

• Why should they care now?

### Compelling

• How will your missions align?



DENVER

PROGRAM

PRESCHOOL

### **Engaging Stakeholders**

#### DENVER CITY COUNCIL DISTRICTS



**TOTAL TUITION SUPPORT** 

2016-2017



### **Engaging Stakeholders**

program year tuition support 2016-2017 \$874,860.67

MOST COMMON TUITION CREDIT

\$551.00

2ND MOST COMMON TUITION CREDIT

SCHOOL YEAR TUITION SUPPORT

SUMMER TUITION SUPPORT \$76,111.45

TOTAL QUALITY IMPROVEMENT GRANTS

7%

**Of DPP's Program Year Tuition Support** 



## FEEDBACK LOOP



• Can there be any improvements?

### Follow-up Data Inquiries

• Did it spark any ideas?





#### MARINA M. MENDOZA, PHD

marina@dpp.org 305 Park Ave. W. Ste. B Denve