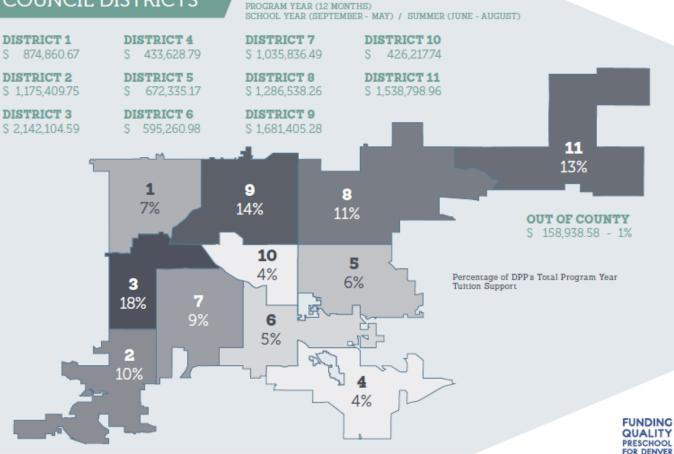

#### DENVER CITY COUNCIL DISTRICTS

**TOTAL TUITION SUPPORT** 

2016-2017

### **Engaging Stakeholders**

program year tuition support 2016-2017 \$874,860.67

MOST COMMON TUITION CREDIT

\$551.00

2ND MOST COMMON TUITION CREDIT

SCHOOL YEAR TUITION SUPPORT

SUMMER TUITION SUPPORT \$76,111.45

TOTAL QUALITY IMPROVEMENT GRANTS

7%

**Of DPP's Program Year Tuition Support** 