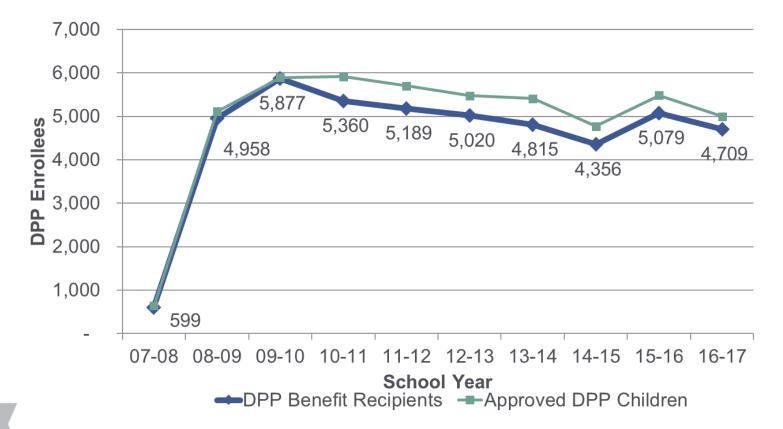

rogram**

### Vision

Every child in Denver enters kindergarten ready to reach their full potential.

### Mission

Denver Preschool Program helps Denver fulfill its commitment to its youngest learners. We champion, fund and increase access to quality preschool across our community.



# **DPP Campaigns**

### 2006 Preschool Matters Initiative

- Championed by Mayor John Hickenlooper
- Mayor's Leadership Team for Early Childhood Education
- Mayor's Early Childhood Education Commission
- .12 percent dedicated sales tax

### 2014 Preschool Matters Initiative

- Championed by Mayor Michael B. Hancock
- Denver Preschool Program Board of Directors and Campaign Committee
- .15 percent dedicated sales tax

#### E B PRESCHOOL PROGRAM

### Leveraging DPP Data

### **Enrollment and Administrative**



### Leveraging DPP Data

### Evaluation



DENVER

## **Engaging Stakeholders**

### Relevant

• Why should they care?

### Timely

• Why should they care now?

### Compelling

• How will your missions align?



DENVER

PROGRAM

PRESCHOOL

### **Engaging Stakeholders**

#### DENVER CITY COUNCIL DISTRICTS



**TOTAL TUITION SUPPORT** 

2016-2017



### **Engaging Stakeholders**

program year tuition support 2016-2017 \$874,860.67

MOST COMMON TUITION CREDIT

\$551.00

2ND MOST COMMON TUITION CREDIT

SCHOOL YEAR TUITION SUPPORT

SUMMER TUITION SUPPORT \$76,111.45

TOTAL QUALITY IMPROVEMENT GRANTS

7%

**Of DPP's Program Year Tuition Support** 



## FEEDBACK LOOP



• Can there be any improvements?

### Follow-up Data Inquiries

• Did it spark any ideas?





#### MARINA M. MENDOZA, PHD

m