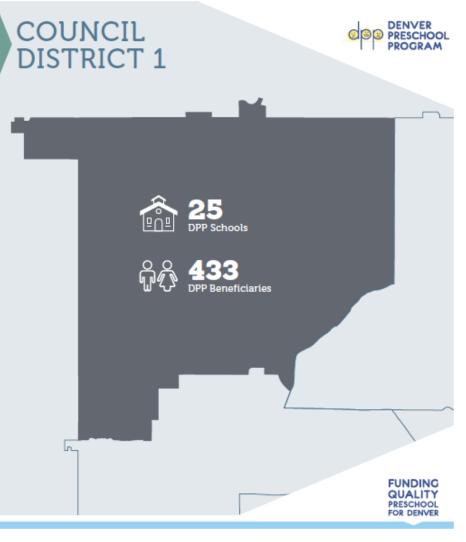

### **Engaging Stakeholders**

program year tuition support 2016-2017 \$874,860.67

MOST COMMON TUITION CREDIT

\$551.00

2ND MOST COMMON TUITION CREDIT

SCHOOL YEAR TUITION SUPPORT

SUMMER TUITION SUPPORT \$76,111.45