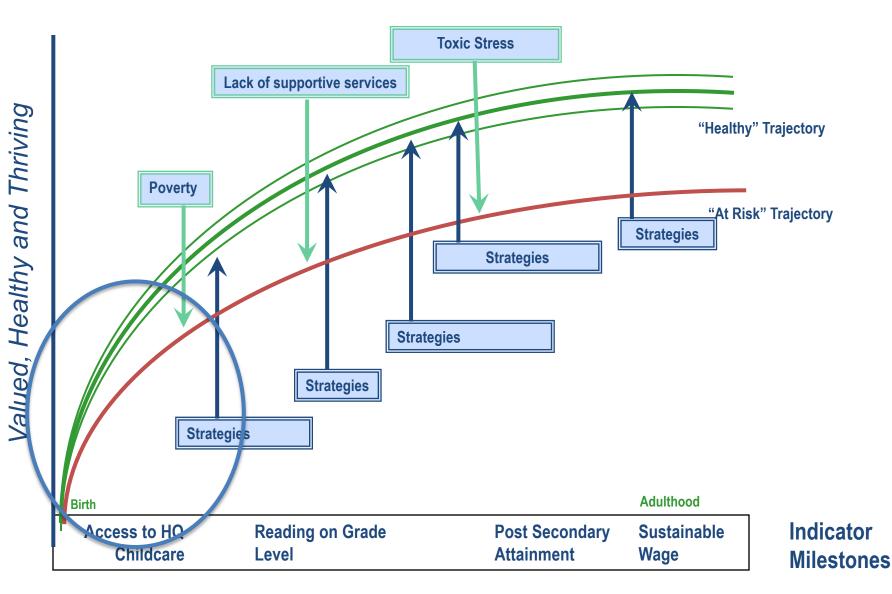

# Result: Colorado families are valued, healthy, and thriving across generations.

Action Map 2017 - 2020 USDOL Strengthening Working Families Initiative Access to Success: Expanding Access to Education + Child Care = Economic Success

**RESULT** Colorado families are valued, healthy, and thriving across generations.

# **GUIDING PRINCIPLES**

- Solutions are sustainable
- Solutions are scalable
- Solutions improve systems
- Solutions address root causes and barriers
- Solutions respond to students' lived experiences and goals
- Solutions considers a variety of care models to honor student choice
- Solutions promotes partnership and collaboration

## SYSTEMS CHANGE

Goal: 100% of SWFI students have access to high quality childcare

and Adams County families have access to high quality childcare

Goal: 100% of Douglas, Arapahoe,