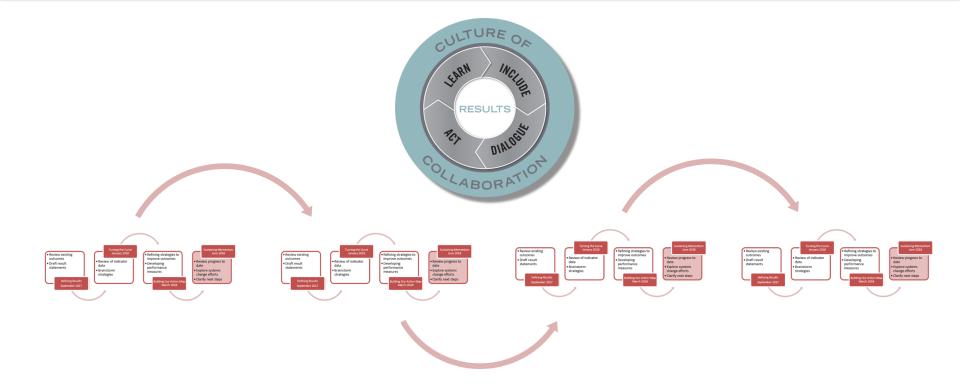

### LEARNING COMMUNITY PROCESS

## **REVIEW OF PROCESS TO DATE**

### **LEARNING COMMUNITY PROCESS**

- Ongoing evaluation by Bell Policy Center
- Join Civic Network by creating a profile and joining the SWFI Network (<u>www.civicnetwork.io</u>)
- Meet with your Action Team between now and September to move the work forward
- Come to the September 10<sup>th</sup> Learning Community Meeting to report on progress and take next steps