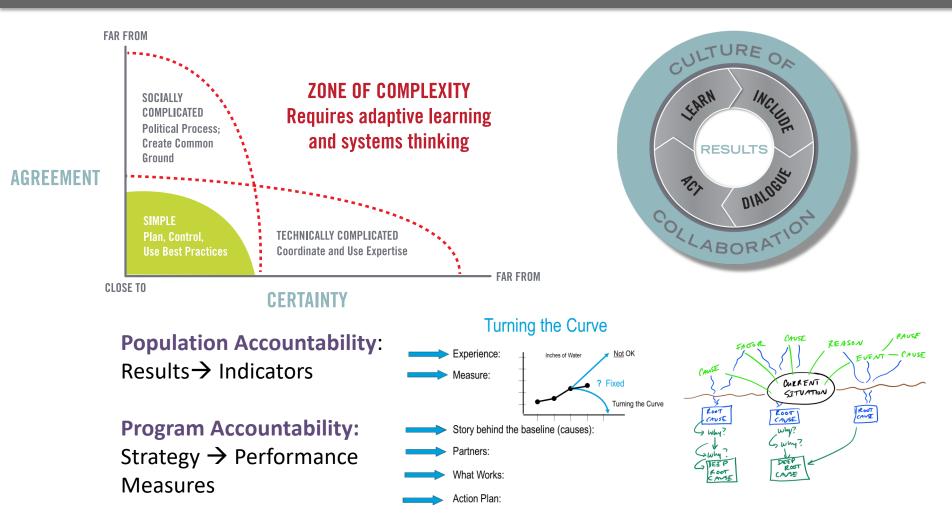

# **SWFI Childcare Learning Community Meeting**

June 11, 2018



### LEARNING COMMUNITY PROCESS





## **MEETING OUTCOMES**

- Review progress to date on overall project objectives
- Understand the connection between each action team and larger systems change
- Plan next steps for action teams and the overall Learning Community



## **REVIEW OF PROCESS TO DATE**





# Result: Colorado families are valued, healthy, and thriving across generations.



Action Map 2017 - 2020 USDOL Strengthening Working Families Initiative Access to Success: Expanding Access to Education + Child Care = Economic Success

**RESULT** Colorado families are valued, healthy, and thriving across generations.



# **GUIDING PRINCIPLES**

- Solutions are sustainable
- Solutions are scalable
- Solutions improve systems
- Solutions address root causes and barriers
- Solutions respond to students' lived experiences and goals
- Solutions considers a variety of care models to honor student choice
- Solutions promotes partnership and collaboration



## SYSTEMS CHANGE

Goal: 100% of SWFI students have access to high quality childcare



and Adams County families have access to high