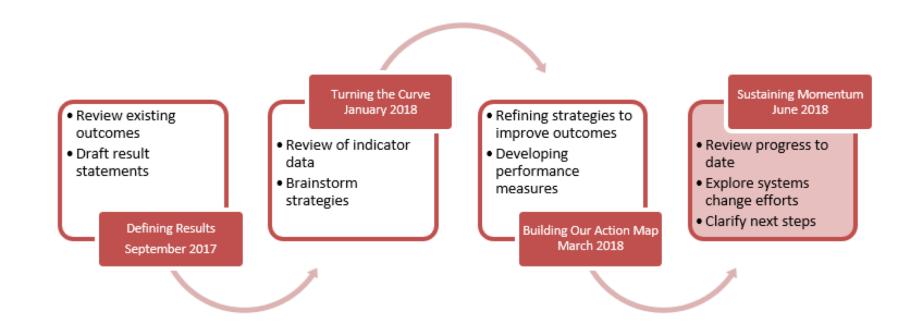

### LEARNING COMMUNITY PROCESS

## **REVIEW OF PROCESS TO DATE**

### **LEARNING COMMUNITY PROCESS**

- Ongoing evaluation by Bell Policy Center
- Join Civic Network by creating a profile and joining the SWFI Network (<u>www.civicnetwork.io</u>)
- Meet with your Action Team between now and September to move the work forward
- Come to the September 10<sup>th</sup> Learning Community Meeting to report on progress and take next steps