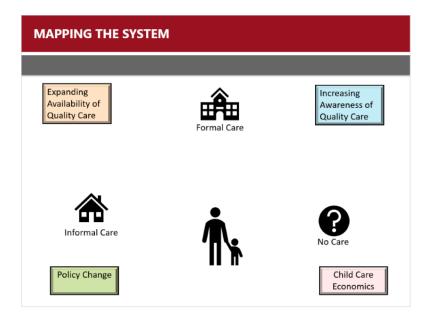

## **MAPPING THE SYSTEM**

Increasing Awareness of Quality Care

Policy Change

Child Care Economics

- What is the purpose of the team? What is the specific near-term focus?
- What has the team learned so far? What insights have you gained?
- What questions do you have? What do you need help with?