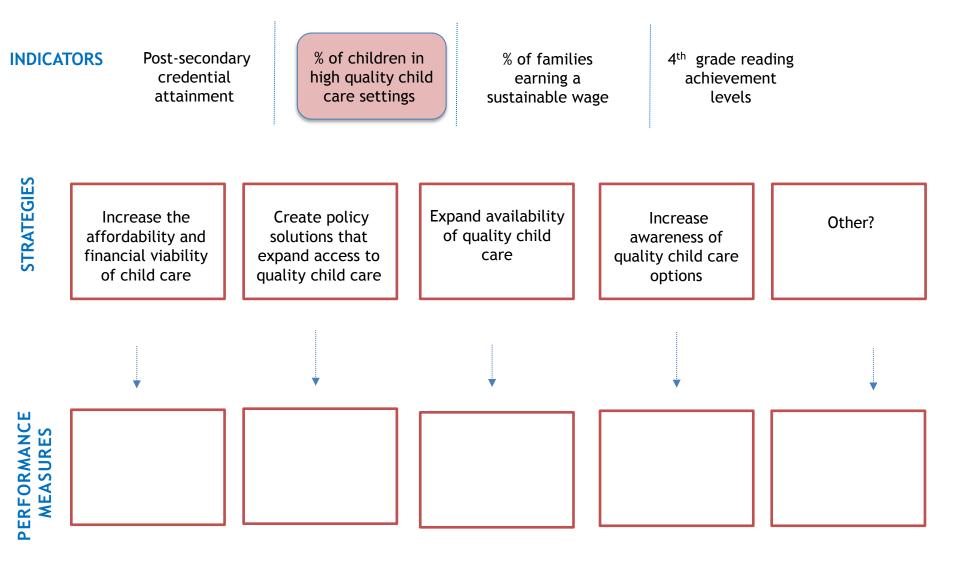

## **MAPPING THE SYSTEM**

Increasing Awareness of Quality Care

Policy Change

Child Care Economics

- What is the purpose of the team? What is the specific near-term focus?
- What has the team learned so far? What insights have you gained?
- What questions do you have? What do you need help with?

- What are your next steps? (Think 30-60-90 day timeline)
- How will you measure progress over time? What are your performance measures?
- When will you meet next and communicate?