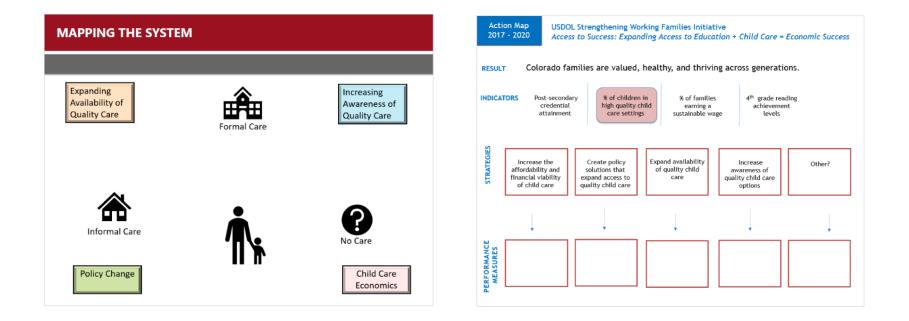

# Result: Colorado families are valued, healthy, and thriving across generations.

Action Map 2017 - 2020 USDOL Strengthening Working Families Initiative Access to Success: Expanding Access to Education + Child Care = Economic Success

**RESULT** Colorado families are valued, healthy, and thriving across generations.

## SYSTEMS CHANGE

Goal: 100% of SWFI students have access to high quality childcare

and Adams County families have access to high quality childcare

Goal: 100% of Douglas, Arapahoe,

## **MAPPING THE SYSTEM**

Increasing Awareness of Quality Care

Policy Change

Child Care Economics

- What is the purpose of the team? What is the specific near-term focus?
- What has the team learned so far? What insights have you gained?
- What questions do you have? What do you need help with?