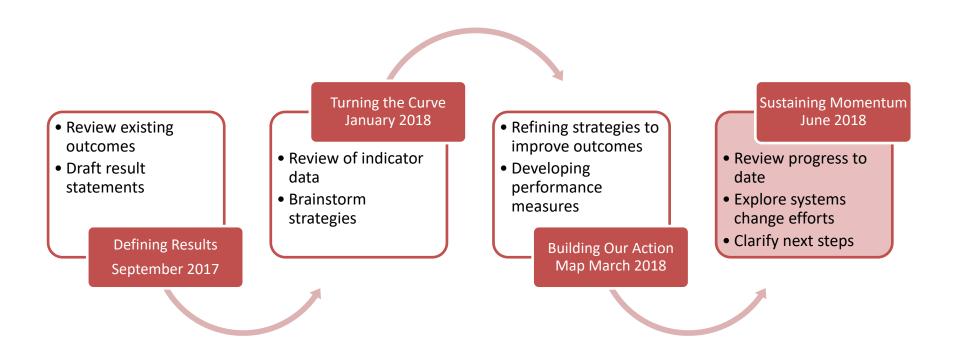

# **SWFI Childcare Learning Community Meeting**

June 11, 2018



### LEARNING COMMUNITY PROCESS





## **MEETING OUTCOMES**

- Review progress to date on overall project objectives
- Understand the connection between each action team and larger systems change
- Plan next steps for action teams and the overall Learning Community



## **REVIEW OF PROCESS TO DATE**





# Result: Colorado families are valued, healthy, and thriving across generations.



Action Map 2017 - 2020 USDOL Strengthening Working Families Initiative Access to Success: Expanding Access to Education + Child Care = Economic Success

**RESULT** Colorado families are valued, healthy, and thriving across generations.



# **GUIDING PRINCIPLES**

- Solutions are sustainable
- Solutions are scalable
- Solutions improve systems
- Solutions address root causes and barriers
- Solutions respond to students' lived experience